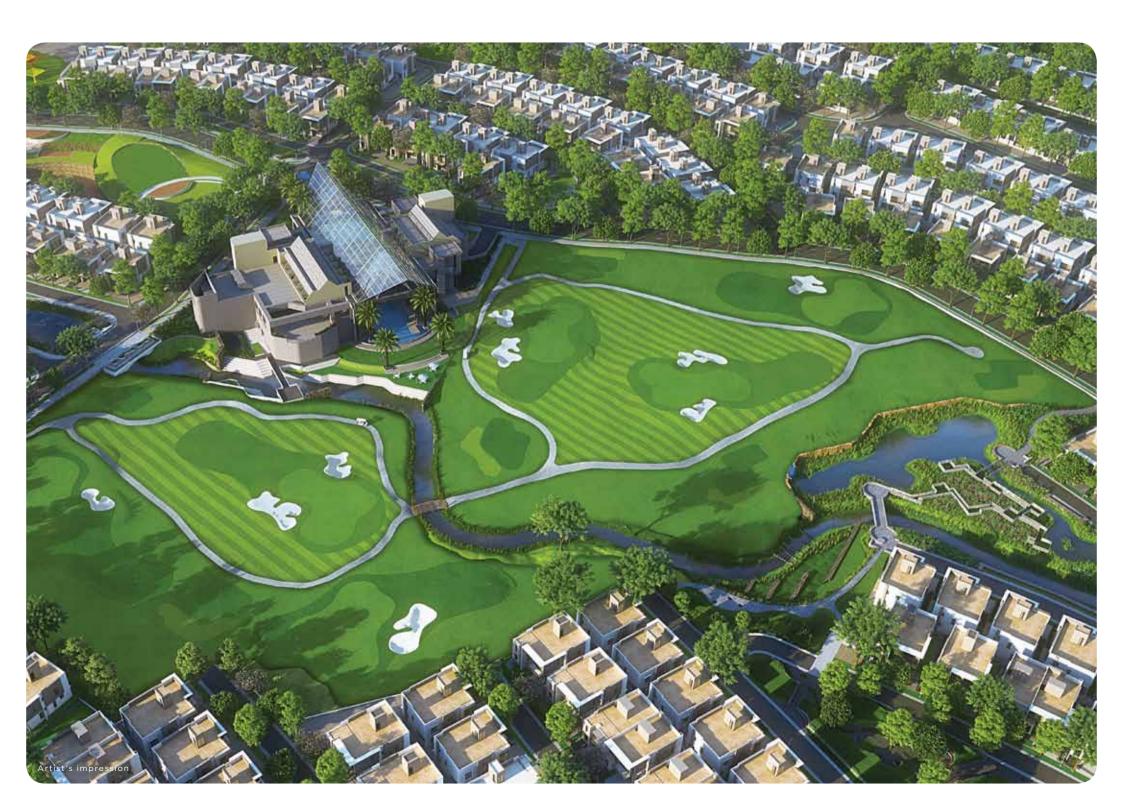

### Spaces for a holistic community living

Approx. 80,000 Sq. Ft. clubhouse with a 6-hole golf course, football ground, multi-faith meditation zone, jogging and cycling tracks along the ring road Reading corners and open garden cafes