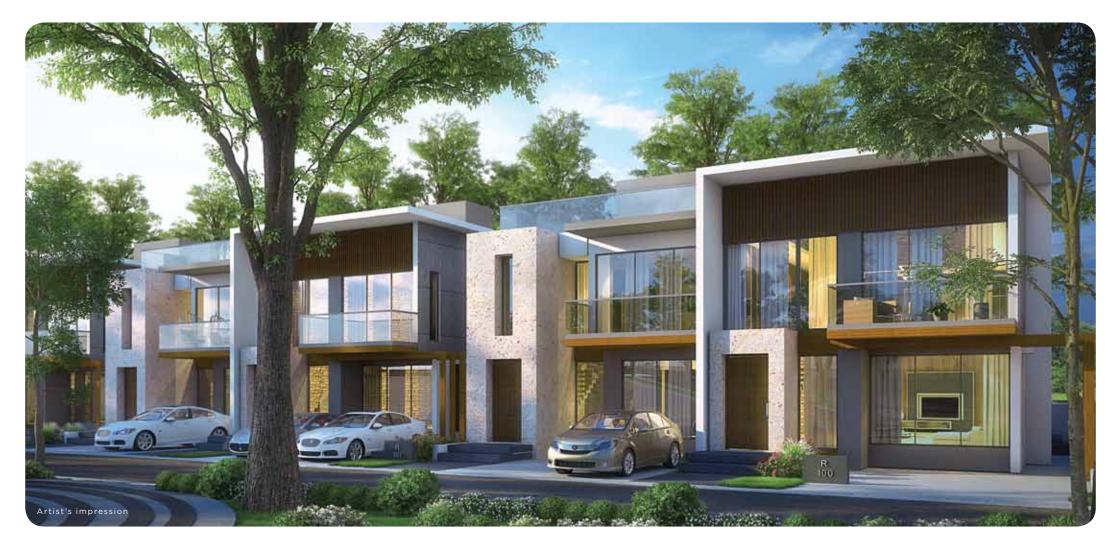

- 3 and 4 bedroom independent villas and twin villas
- Double height living room
- Private terrace
- Garden along the periphery
- Optional private plunge pool
- Around 70% of total space to be developed as open/green area
- Aesthetically pleasing, environmentally sensitive and efficiently purposeful design
- Stunning views from every home, with a hill on one side and a valley on the other