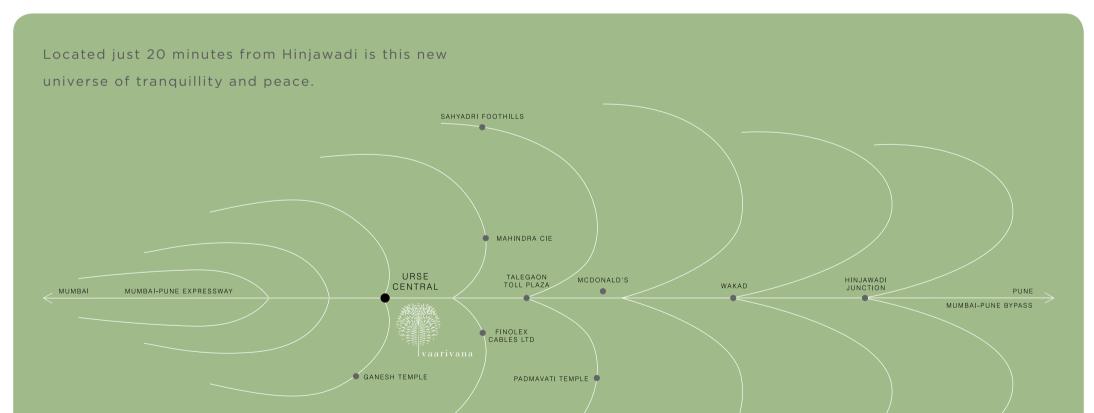

ECONOMIC ACTIVITIES (7.3F)

Talegaon Toll Plaza- 2 Km. (Approx. 5 min.) Pune University Circle- 35 Km. (Approx. 45 min.) Hinjawadi- 17 Km (Approx. 15 min.) Talawade IT park- 20 Km. (Approx 18 min.) Chakan- 28 Km. (Approx. 20 min.) Talegaon- 7 Km. (Approx. 5 min.) Lonavala- 33 Km. (Approx. 25 min.)

Bandra Kurla Complex, Mumbai- 122 Km. Thane- 124 Km. Fort, Mumbai- 131 Km.

Pune International Airport- 48 Km. Upcoming Panvel International Airport- 83 Km.

#### Future infrastructure developmet:

- Proximity to Chakan and Talegon industrial corridor, and Hinjawadi IT hub
- Proposed 30 Mtr. RP road to Hinjawadi
- Proposed 45 Mtr. wide BRTS corridor connecting to Pradhikaran and Nigdi
- Planned junction of ring road, expressway, metro and Hyperloop