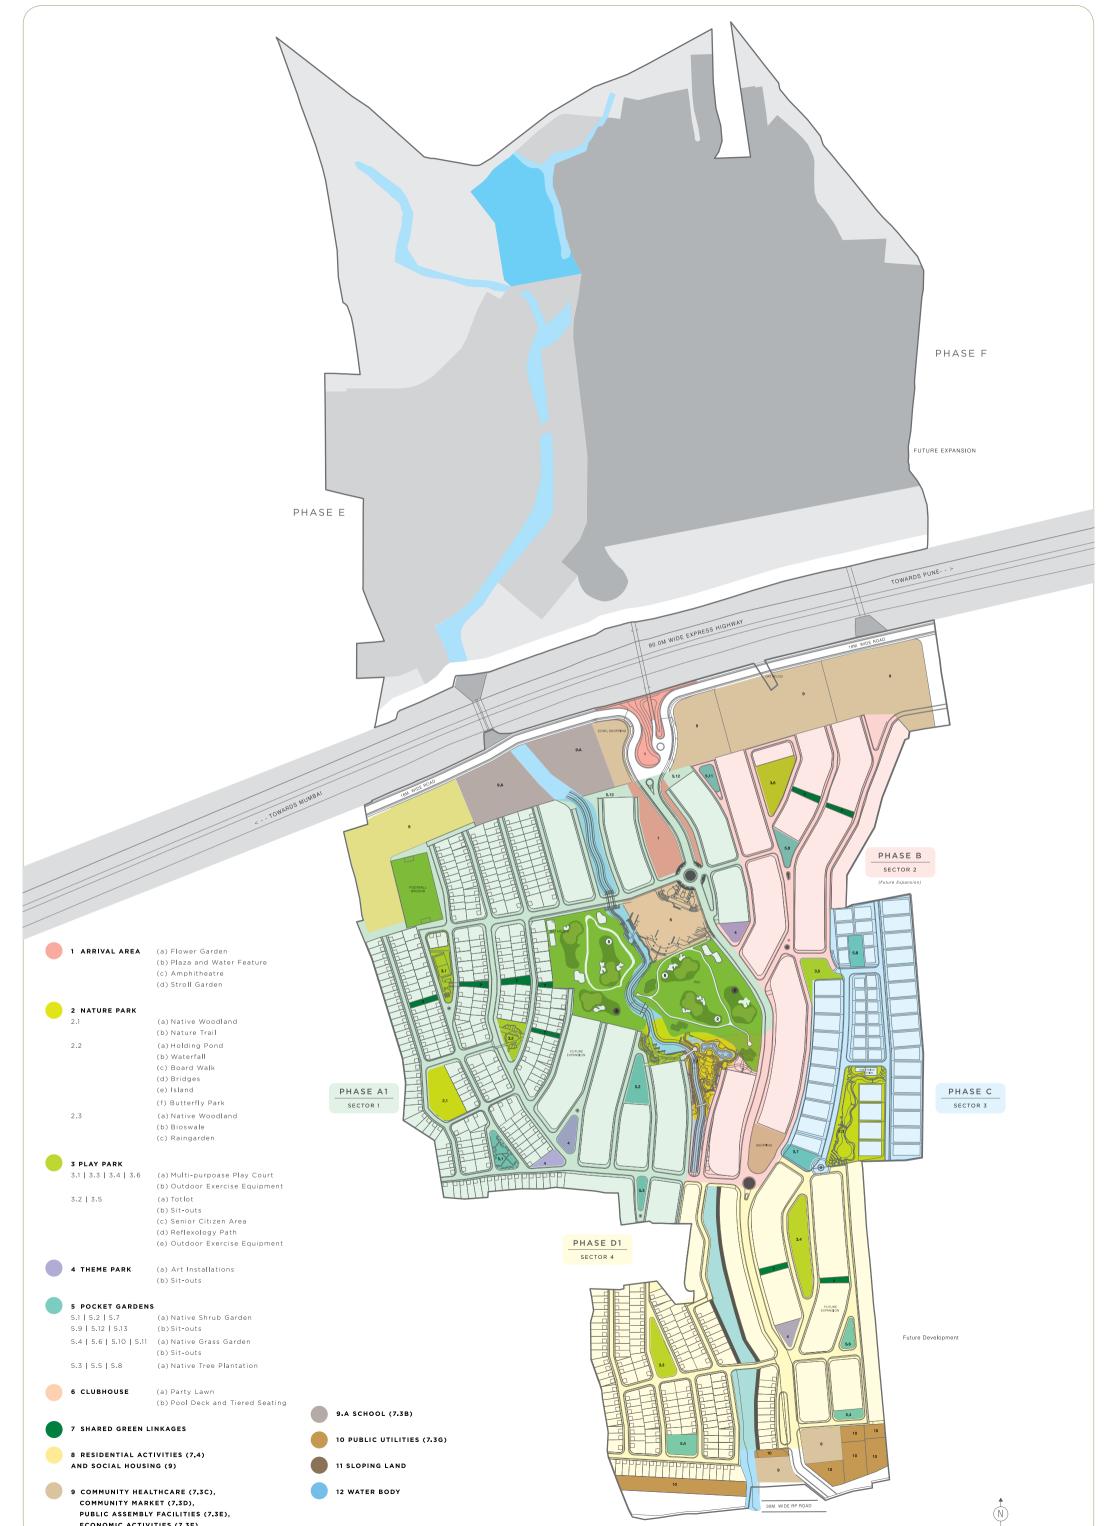

Grand welcome zone of around 78,000 Sq. Ft. Flower garden, water feature, grand amphitheatre and a strolling garden

#### Nature Parks

Native woodlands, nature trail, pond, board walk, waterfall and butterfly park

Multiple play parks covering around 1,10,000 Sq. Ft. Multi-purpose play court, outdoor gyms, senior citizen's area and reflexology path

## Pocket gardens across 80,000 Sq. Ft. Sit-outs, shrub gardens, native grass gardens and native tree plantations

Approx. 25,000 Sq. Ft. themes gardens Pocket gardens, community sit-outs and art installations

### Spaces for a holistic community living

Approx. 80,000 Sq. Ft. clubhouse with a 6-hole golf course, football ground, multi-faith meditation zone, jogging and cycling tracks along the ring road Reading corners and open garden cafes

### Cutting-edge infrastructure

School, medical centre, convenient shopping, fire station, MSEDCL substation, police station, e-governance, round the clock security system, water treatment plant and rainwater harvesting